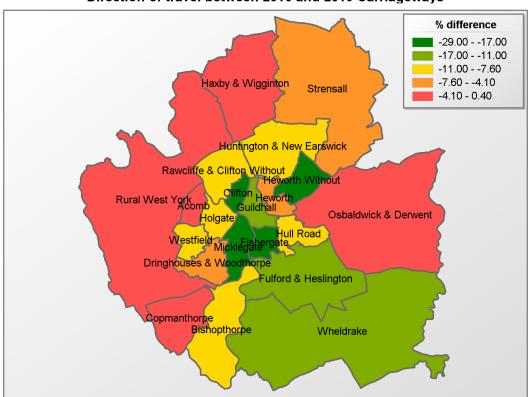

### Direction of travel between 2016 and 2019 Carriageways

#### Chart of rate of change between 2016 and 2019 Carriageways

Page 2 of 4 To achieve best results, please export the content of this report in PDF format.

| Direction of travel between 2016 and 2019 Carriageways |                  |        |        |              |  |  |  |
|--------------------------------------------------------|------------------|--------|--------|--------------|--|--|--|
| Ward                                                   | Grade            | 2016   | 2019   | % difference |  |  |  |
| Acomb                                                  | Grade 3 Mid Life | 50.06% | 47.51% | -2.55%       |  |  |  |
| Bishopthorpe                                           | Grade 3 Mid Life | 40.54% | 30.29% | -10.25%      |  |  |  |
| Clifton                                                | Grade 3 Mid Life | 54.73% | 35.81% | -18.92%      |  |  |  |
| Copmanthorpe                                           | Grade 3 Mid Life | 34.56% | 30.47% | -4.09%       |  |  |  |
| Dringhouses & Woodthorpe                               | Grade 3 Mid Life | 35.05% | 30.85% | -4.20%       |  |  |  |
| Fishergate                                             | Grade 3 Mid Life | 54.88% | 27.53% | -27.35%      |  |  |  |
| Fulford & Heslington                                   | Grade 3 Mid Life | 28.90% | 17.12% | -11.78%      |  |  |  |
| Guildhall                                              | Grade 3 Mid Life | 44.79% | 32.63% | -12.16%      |  |  |  |
| Haxby & Wigginton                                      | Grade 3 Mid Life | 39.55% | 36.42% | -3.13%       |  |  |  |
| Heworth                                                | Grade 3 Mid Life | 49.65% | 42.25% | -7.40%       |  |  |  |
| Heworth Without                                        | Grade 3 Mid Life | 62.94% | 33.98% | -28.96%      |  |  |  |
| Holgate                                                | Grade 3 Mid Life | 43.50% | 34.08% | -9.42%       |  |  |  |
| Hull Road                                              | Grade 3 Mid Life | 44.48% | 34.67% | -9.81%       |  |  |  |
| Huntington & New Earswick                              | Grade 3 Mid Life | 49.29% | 39.08% | -10.21%      |  |  |  |
| Micklegate                                             | Grade 3 Mid Life | 45.96% | 27.78% | -18.18%      |  |  |  |
| Osbaldwick & Derwent                                   | Grade 3 Mid Life | 34.53% | 30.54% | -3.99%       |  |  |  |
| Rawcliffe & Clifton Without                            | Grade 3 Mid Life | 42.45% | 33.47% | -8.98%       |  |  |  |
| Rural West York                                        | Grade 3 Mid Life | 28.40% | 28.78% | 0.38%        |  |  |  |
| Strensall                                              | Grade 3 Mid Life | 36.21% | 29.87% | -6.34%       |  |  |  |
| Westfield                                              | Grade 3 Mid Life | 46.54% | 38.76% | -7.78%       |  |  |  |
| Wheldrake                                              | Grade 3 Mid Life | 39.55% | 24.75% | -14.80%      |  |  |  |