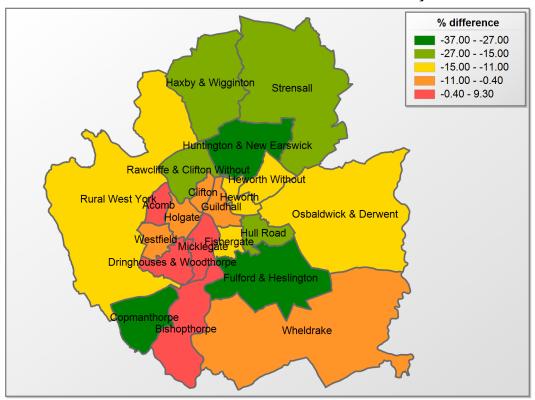

## Direction of travel between 2016 and 2019 Footways

# Chart of rate of change between 2016 and 2019 Footways

Page 4 of 4
To achieve best results, please export the content of this report in PDF format.

| Chart of rate of change between 2016 and 2019 Footways |                  |        |        |              |  |  |
|--------------------------------------------------------|------------------|--------|--------|--------------|--|--|
| Ward                                                   | Grade            | 2016   | 2019   | % difference |  |  |
| Acomb                                                  | Grade 3 Mid Life | 46.12% | 48.87% | 2.75%        |  |  |
| Bishopthorpe                                           | Grade 3 Mid Life | 34.36% | 42.74% | 8.38%        |  |  |
| Clifton                                                | Grade 3 Mid Life | 55.40% | 52.39% | -3.01%       |  |  |
| Copmanthorpe                                           | Grade 3 Mid Life | 55.29% | 22.48% | -32.81%      |  |  |
| Dringhouses & Woodthorpe                               | Grade 3 Mid Life | 48.84% | 51.08% | 2.24%        |  |  |
| Fishergate                                             | Grade 3 Mid Life | 46.97% | 34.62% | -12.35%      |  |  |
| Fulford & Heslington                                   | Grade 3 Mid Life | 50.83% | 21.96% | -28.87%      |  |  |
| Guildhall                                              | Grade 3 Mid Life | 50.12% | 40.30% | -9.82%       |  |  |
| Haxby & Wigginton                                      | Grade 3 Mid Life | 58.38% | 40.96% | -17.42%      |  |  |
| Heworth                                                | Grade 3 Mid Life | 60.48% | 46.56% | -13.92%      |  |  |
| Heworth Without                                        | Grade 3 Mid Life | 54.73% | 41.60% | -13.13%      |  |  |
| Holgate                                                | Grade 3 Mid Life | 50.92% | 45.76% | -5.16%       |  |  |
| Hull Road                                              | Grade 3 Mid Life | 56.27% | 29.98% | -26.29%      |  |  |
| Huntington & New Earswick                              | Grade 3 Mid Life | 69.23% | 32.25% | -36.98%      |  |  |
| Micklegate                                             | Grade 3 Mid Life | 42.59% | 51.85% | 9.26%        |  |  |
| Osbaldwick & Derwent                                   | Grade 3 Mid Life | 43.38% | 29.07% | -14.31%      |  |  |
| Rawcliffe & Clifton Without                            | Grade 3 Mid Life | 71.07% | 44.46% | -26.61%      |  |  |
| Rural West York                                        | Grade 3 Mid Life | 41.19% | 28.86% | -12.33%      |  |  |
| Strensall                                              | Grade 3 Mid Life | 38.57% | 23.48% | -15.09%      |  |  |
| Westfield                                              | Grade 3 Mid Life | 51.54% | 45.64% | -5.90%       |  |  |
| Wheldrake                                              | Grade 3 Mid Life | 39.63% | 29.41% | -10.22%      |  |  |