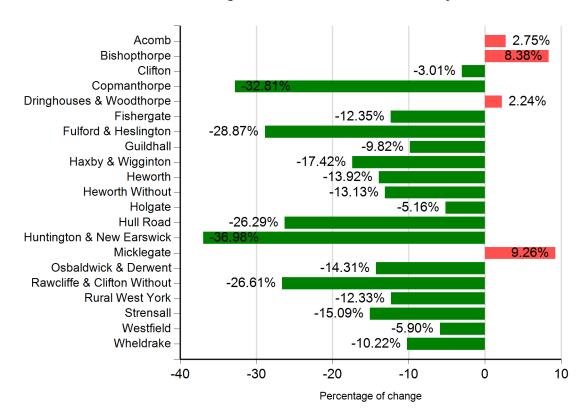

# Chart of rate of change between 2016 and 2019 Footways

Page 4 of 4
To achieve best results, please export the content of this report in PDF format.

| Chart of rate of change between 2016 and 2019 Footways |                  |        |        |              |  |  |
|--------------------------------------------------------|------------------|--------|--------|--------------|--|--|
| Ward                                                   | Grade            | 2016   | 2019   | % difference |  |  |
| Acomb                                                  | Grade 3 Mid Life | 46.12% | 48.87% | 2.75%        |  |  |
| Bishopthorpe                                           | Grade 3 Mid Life | 34.36% | 42.74% | 8.38%        |  |  |
| Clifton                                                | Grade 3 Mid Life | 55.40% | 52.39% | -3.01%       |  |  |
| Copmanthorpe                                           | Grade 3 Mid Life | 55.29% | 22.48% | -32.81%      |  |  |
| Dringhouses & Woodthorpe                               | Grade 3 Mid Life | 48.84% | 51.08% | 2.24%        |  |  |
| Fishergate                                             | Grade 3 Mid Life | 46.97% | 34.62% | -12.35%      |  |  |
| Fulford & Heslington                                   | Grade 3 Mid Life | 50.83% | 21.96% | -28.87%      |  |  |
| Guildhall                                              | Grade 3 Mid Life | 50.12% | 40.30% | -9.82%       |  |  |
| Haxby & Wigginton                                      | Grade 3 Mid Life | 58.38% | 40.96% | -17.42%      |  |  |
| Heworth                                                | Grade 3 Mid Life | 60.48% | 46.56% | -13.92%      |  |  |
| Heworth Without                                        | Grade 3 Mid Life | 54.73% | 41.60% | -13.13%      |  |  |
| Holgate                                                | Grade 3 Mid Life | 50.92% | 45.76% | -5.16%       |  |  |
| Hull Road                                              | Grade 3 Mid Life | 56.27% | 29.98% | -26.29%      |  |  |
| Huntington & New Earswick                              | Grade 3 Mid Life | 69.23% | 32.25% | -36.98%      |  |  |
| Micklegate                                             | Grade 3 Mid Life | 42.59% | 51.85% | 9.26%        |  |  |
| Osbaldwick & Derwent                                   | Grade 3 Mid Life | 43.38% | 29.07% | -14.31%      |  |  |
| Rawcliffe & Clifton Without                            | Grade 3 Mid Life | 71.07% | 44.46% | -26.61%      |  |  |
| Rural West York                                        | Grade 3 Mid Life | 41.19% | 28.86% | -12.33%      |  |  |
| Strensall                                              | Grade 3 Mid Life | 38.57% | 23.48% | -15.09%      |  |  |
| Westfield                                              | Grade 3 Mid Life | 51.54% | 45.64% | -5.90%       |  |  |
| Wheldrake                                              | Grade 3 Mid Life | 39.63% | 29.41% | -10.22%      |  |  |