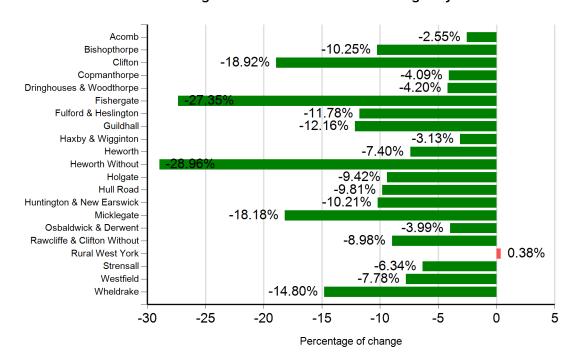

#### Chart of rate of change between 2016 and 2019 Carriageways

Page 2 of 4 To achieve best results, please export the content of this report in PDF format.

| Direction of travel between 2016 and 2019 Carriageways |                  |        |        |              |  |  |  |
|--------------------------------------------------------|------------------|--------|--------|--------------|--|--|--|
| Ward                                                   | Grade            | 2016   | 2019   | % difference |  |  |  |
| Acomb                                                  | Grade 3 Mid Life | 50.06% | 47.51% | -2.55%       |  |  |  |
| Bishopthorpe                                           | Grade 3 Mid Life | 40.54% | 30.29% | -10.25%      |  |  |  |
| Clifton                                                | Grade 3 Mid Life | 54.73% | 35.81% | -18.92%      |  |  |  |
| Copmanthorpe                                           | Grade 3 Mid Life | 34.56% | 30.47% | -4.09%       |  |  |  |
| Dringhouses & Woodthorpe                               | Grade 3 Mid Life | 35.05% | 30.85% | -4.20%       |  |  |  |
| Fishergate                                             | Grade 3 Mid Life | 54.88% | 27.53% | -27.35%      |  |  |  |
| Fulford & Heslington                                   | Grade 3 Mid Life | 28.90% | 17.12% | -11.78%      |  |  |  |
| Guildhall                                              | Grade 3 Mid Life | 44.79% | 32.63% | -12.16%      |  |  |  |
| Haxby & Wigginton                                      | Grade 3 Mid Life | 39.55% | 36.42% | -3.13%       |  |  |  |
| Heworth                                                | Grade 3 Mid Life | 49.65% | 42.25% | -7.40%       |  |  |  |
| Heworth Without                                        | Grade 3 Mid Life | 62.94% | 33.98% | -28.96%      |  |  |  |
| Holgate                                                | Grade 3 Mid Life | 43.50% | 34.08% | -9.42%       |  |  |  |
| Hull Road                                              | Grade 3 Mid Life | 44.48% | 34.67% | -9.81%       |  |  |  |
| Huntington & New Earswick                              | Grade 3 Mid Life | 49.29% | 39.08% | -10.21%      |  |  |  |
| Micklegate                                             | Grade 3 Mid Life | 45.96% | 27.78% | -18.18%      |  |  |  |
| Osbaldwick & Derwent                                   | Grade 3 Mid Life | 34.53% | 30.54% | -3.99%       |  |  |  |
| Rawcliffe & Clifton Without                            | Grade 3 Mid Life | 42.45% | 33.47% | -8.98%       |  |  |  |
| Rural West York                                        | Grade 3 Mid Life | 28.40% | 28.78% | 0.38%        |  |  |  |
| Strensall                                              | Grade 3 Mid Life | 36.21% | 29.87% | -6.34%       |  |  |  |
| Westfield                                              | Grade 3 Mid Life | 46.54% | 38.76% | -7.78%       |  |  |  |
| Wheldrake                                              | Grade 3 Mid Life | 39.55% | 24.75% | -14.80%      |  |  |  |